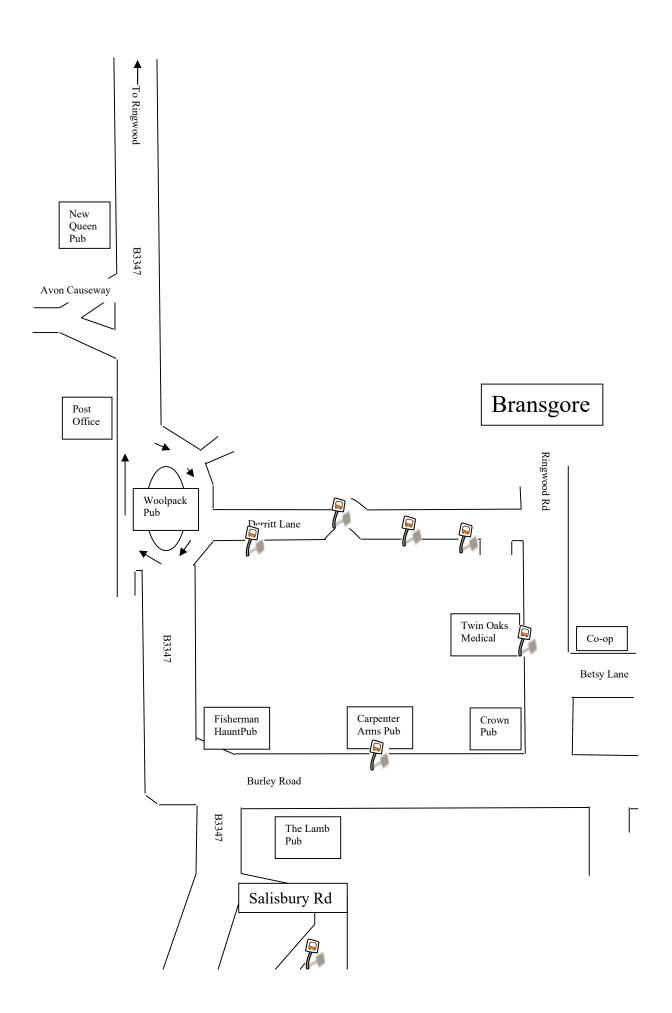

| Ringwood School Route R/W C |            |                    |                                                      |                                     |
|-----------------------------|------------|--------------------|------------------------------------------------------|-------------------------------------|
| Time                        | Post Code  | Pickup Point       | Route                                                | Drop Off                            |
| 07.46                       | BH237JN    | Burton Green       | Continue on Salisbury Rd, turn right onto            | Last Stop                           |
|                             |            |                    | Burley Road to Bockhamton                            |                                     |
| 07.52                       | BH238BA    | Bockhampton,       | Fullers Pub on left, go straight on, turn            | Proceed to Burton Green             |
|                             |            | Carpenters Arms    | left at The Crown Pub, go straight to next           |                                     |
|                             |            |                    | stop at                                              |                                     |
| 07.56                       |            | Bransgore,         | Twin oaks Medical centre, go straight,               | Stop then at end turn right at the  |
|                             |            | Ringwood Rd,       | 2 <sup>nd</sup> left into Derritt Lane first stop by | Crown Pub then straight to          |
|                             |            | Twin Oaks med      | Brookside road,                                      | Carpenters Arms                     |
|                             |            | cent am/bakers     |                                                      |                                     |
|                             |            | shop pm            |                                                      |                                     |
| 07.57                       |            | Bransgore, Derrett | Go straight                                          | Stop, then at end turn right stop   |
|                             |            | Lane/BrooksideRd   |                                                      | opposite Twin Oaks                  |
|                             |            | layby              |                                                      |                                     |
| 07.58                       |            | Heatherstone       | Go straight                                          | Go straight                         |
|                             |            | Grange             |                                                      |                                     |
| 08.00                       |            | Bransgore, Derritt | Go straight, at end of road bare left then           | Stop, Go straight on to,            |
|                             |            | Lane, New Barn     | right around Woolpack Pub over small                 |                                     |
|                             |            | House(by Hump      | bridge following road for 500m to                    |                                     |
|                             |            | Back Bridge)       |                                                      |                                     |
| 08.02                       |            | Sopley, Post       | Stop, Go straight to,                                | One way system go over bridge       |
|                             |            | Office             |                                                      | left into Derritt Lane, go straight |
| 08.12                       | Not in Use | Avon, Valley       | Stop, Go straight to,                                | Stop, Go straight to,               |
|                             |            | Farm, Ringwood     |                                                      |                                     |
|                             |            | Road               |                                                      |                                     |
| 08.13                       | Not in Use | Bisterne, Lower    | Stop, Go straight to,                                | Stop, Go straight to,               |
|                             |            | Bisterne Farm      |                                                      |                                     |
| 08.16                       | Not in Use | Lower Kingston     | Stop, Go straight to roundabout turn right           | Depart Manor Road, at end turn      |
|                             |            |                    | into Castleman way, end of road at                   | right at end turn right at end turn |
|                             |            |                    | roundabout opp McColls, turn right into              | right into Hightown road, left at   |
|                             |            |                    | Hightown Road, 100m turn left into                   | roundabout, end of Castleman        |
|                             |            |                    | Parsonage Barn Lane                                  | road at roundabout turn left to     |
|                             |            |                    | Then 400m first left into Manor Road                 | Christchurch                        |
| 08.25                       |            | Ringwood           | Drop / Pickup Manor Road                             | Position Time 1505                  |
|                             |            | School             |                                                      | Departure time 1515                 |