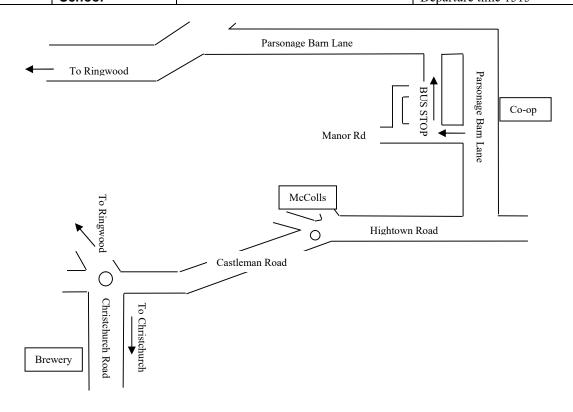

| Ringwood School Route R/W C |            |                    |                                                      |                                     |
|-----------------------------|------------|--------------------|------------------------------------------------------|-------------------------------------|
| Time                        | Post Code  | Pickup Point       | Route                                                | Drop Off                            |
| 07.46                       | BH237JN    | Burton Green       | Continue on Salisbury Rd, turn right onto            | Last Stop                           |
|                             |            |                    | Burley Road to Bockhamton                            |                                     |
| 07.52                       | BH238BA    | Bockhampton,       | Fullers Pub on left, go straight on, turn            | Proceed to Burton Green             |
|                             |            | Carpenters Arms    | left at The Crown Pub, go straight to next           |                                     |
|                             |            |                    | stop at                                              |                                     |
| 07.56                       |            | Bransgore,         | Twin oaks Medical centre, go straight,               | Stop then at end turn right at the  |
|                             |            | Ringwood Rd,       | 2 <sup>nd</sup> left into Derritt Lane first stop by | Crown Pub then straight to          |
|                             |            | Twin Oaks med      | Brookside road,                                      | Carpenters Arms                     |
|                             |            | cent am/bakers     |                                                      |                                     |
|                             |            | shop pm            |                                                      |                                     |
| 07.57                       |            | Bransgore, Derrett | Go straight                                          | Stop, then at end turn right stop   |
|                             |            | Lane/BrooksideRd   |                                                      | opposite Twin Oaks                  |
|                             |            | layby              |                                                      |                                     |
| 07.58                       |            | Heatherstone       | Go straight                                          | Go straight                         |
|                             |            | Grange             |                                                      |                                     |
| 08.00                       |            | Bransgore, Derritt | Go straight, at end of road bare left then           | Stop, Go straight on to,            |
|                             |            | Lane, New Barn     | right around Woolpack Pub over small                 |                                     |
|                             |            | House(by Hump      | bridge following road for 500m to                    |                                     |
|                             |            | Back Bridge)       |                                                      |                                     |
| 08.02                       |            | Sopley, Post       | Stop, Go straight to,                                | One way system go over bridge       |
|                             |            | Office             |                                                      | left into Derritt Lane, go straight |
| 08.12                       | Not in Use | Avon, Valley       | Stop, Go straight to,                                | Stop, Go straight to,               |
|                             |            | Farm, Ringwood     |                                                      |                                     |
|                             |            | Road               |                                                      |                                     |
| 08.13                       | Not in Use | Bisterne, Lower    | Stop, Go straight to,                                | Stop, Go straight to,               |
|                             |            | Bisterne Farm      |                                                      |                                     |
| 08.16                       | Not in Use | Lower Kingston     | Stop, Go straight to roundabout turn right           | Depart Manor Road, at end turn      |
|                             |            |                    | into Castleman way, end of road at                   | right at end turn right at end turn |
|                             |            |                    | roundabout opp McColls, turn right into              | right into Hightown road, left at   |
|                             |            |                    | Hightown Road, 100m turn left into                   | roundabout, end of Castleman        |
|                             |            |                    | Parsonage Barn Lane                                  | road at roundabout turn left to     |
|                             |            |                    | Then 400m first left into Manor Road                 | Christchurch                        |
| 08.25                       |            | Ringwood           | Drop / Pickup Manor Road                             | Position Time 1505                  |
|                             |            | School             |                                                      | Departure time 1515                 |